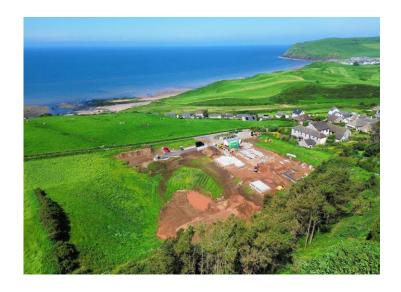

## A once in a lifetime opportunity

A rare opportunity has arisen to purchase a plot of land on the very exclusive development known as Deep Ghyll Wood. The plot has outline planning permission, giving you the opportunity to develop and build your dream home, whether that's a substantial family home that takes advantage of the stunning views, or perhaps your very own Grand Design project. With services available to connect to including, water, sewer and electricity and fibre broadband in 2024. This project offers the buyer a unique opportunity to be involved in the design from the beginning, so you can tailor make your home to your own specifications. The development is set on the outskirts of the picturesque village of St Bees, down a quiet country lane. The village has long been a sought-after place for families to live. Famous for its long sandy beach and clifftop walks, St Bees is an idyllic place to set up home. Boasting a well renowned school, pubs, cafes, shops, and its very own train station, providing excellent transport links to the nearby towns. St Bees is also a great base from which to explore the less commercialised western lakes and fells, which are just a short drive away. Once completed the property would just be a few minutes walk from the beach and 10 minutes walk will put you in the heart of the village. The completed property would be a perfect choice for those looking for not only style, space, and tranquillity, but something rather special that this very exclusive development offers. For more information, call the office today.