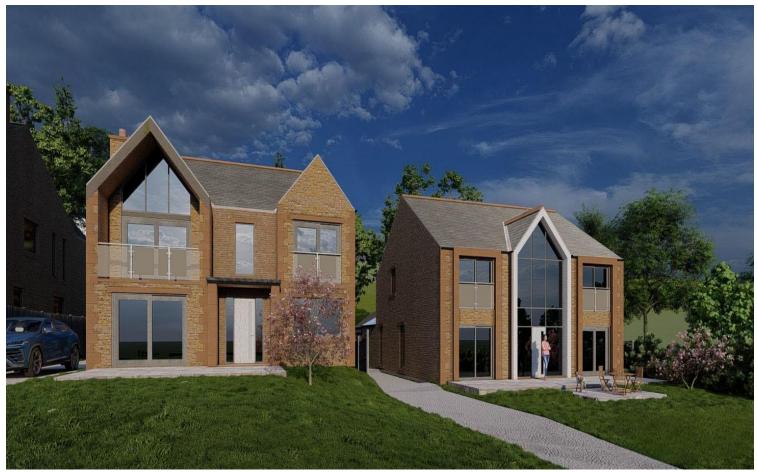

## Plot 4 Deep Ghyll Wood St Bees, CA7

£210,000

Spacious four/five bedroom homes set on an exclusive development

A unique opportunity to develop and build your dream home in a beautiful seaside village

Walking distance to the long sandy beach

## A once in a lifetime opportunity

A rare opportunity has arisen to purchase a plot of land on the very exclusive development known as Deep Ghyll Wood. The plot has outline planning permission, giving you the opportunity to develop and build your dream home, whether that's a substantial family home that takes advantage of the stunning views, or perhaps your very own Grand Design project. With services available to connect to including, water, sewer and electricity and fibre broadband in 2024. This project offers the buyer a unique opportunity to be involved in the design from the beginning, so you can tailor make your home to your own specifications. The development is set on the outskirts of the picturesque village of St Bees, down a quiet country lane. The village has long been a sought-after place for families to live. Famous for its long sandy beach and clifftop walks, St Bees is an idyllic place to set up home. Boasting a well renowned school, pubs, cafes, shops, and its very own train station, providing excellent transport links to the nearby towns. St Bees is also a great base from which to explore the less commercialised western lakes and fells, which are just a short drive away. Once completed the property would just be a few minutes walk from the beach and 10 minutes walk will put you in the heart of the village. The completed property would be a perfect choice for those looking for not only style, space, and tranquillity, but something rather special that this very exclusive development offers. For more information, call the office today.