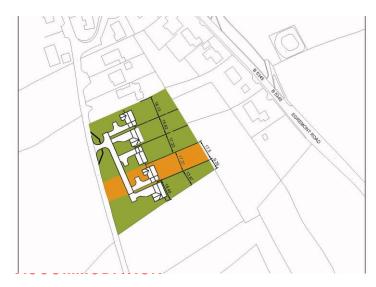

## A once in a lifetime opportunity

A rare opportunity has arisen to purchase a plot of land on the very exclusive development known as Deep Ghyll Wood. The plot has outline planning permission, giving you the opportunity to develop and build your dream home, whether that's a substantial family home that takes advantage of the stunning views, or perhaps your very own Grand Design project. With services available to connect to including, water, sewer and electricity and fibre broadband in 2024. This project offers the buyer a unique opportunity to be involved in the design from the beginning, so you can tailor make your home to your own specifications. The development is set on the outskirts of the picturesque village of St Bees, down a quiet country lane. The village has long been a sought-after place for families to live. Famous for its long sandy beach and clifftop walks, St Bees is an idyllic place to set up home. Boasting a well renowned school, pubs, cafes, shops, and its very own train station, providing excellent transport links to the nearby towns. St Bees is also a great base from which to explore the less commercialised western lakes and fells, which are just a short drive away. Once completed the property would just be a few minutes walk from the beach and 10 minutes walk will put you in the heart of the village. The completed property would be a perfect choice for those looking for not only style, space, and tranquillity, but something rather special that this very exclusive development offers. For more information, call the office today.