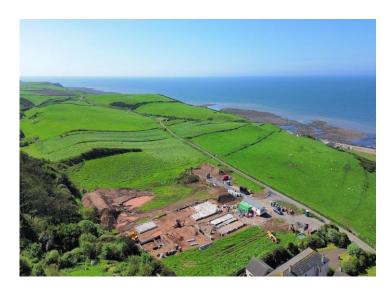

## A once in a lifetime opportunity

A rare opportunity has arisen to purchase a plot of land on the very exclusive development known as Deep Ghyll Wood. The plot has outline planning permission, giving you the opportunity to develop and build your dream home, whether that's a substantial family home that takes advantage of the stunning views, or perhaps your very own Grand Design project. With services available to connect to including, water, sewer and electricity and fibre broadband in 2024. This project offers the buyer a unique opportunity to be involved in the design from the beginning, so you can tailor make your home to your own specifications. The development is set on the outskirts of the picturesque village of St Bees, down a quiet country lane. The village has long been a sought-after place for families to live. Famous for its long sandy beach and clifftop walks, St Bees is an idyllic place to set up home. Boasting a well renowned school, pubs, cafes, shops, and its very own train station, providing excellent transport links to the nearby towns. St Bees is also a great base from which to explore the less commercialised western lakes and fells, which are just a short drive away. Once completed the property would just be a few minutes walk from the beach and 10 minutes walk will put you in the heart of the village. The completed property would be a perfect choice for those looking for not only style, space, and tranquillity, but something rather special that this very exclusive development offers. For more information, call the office today.